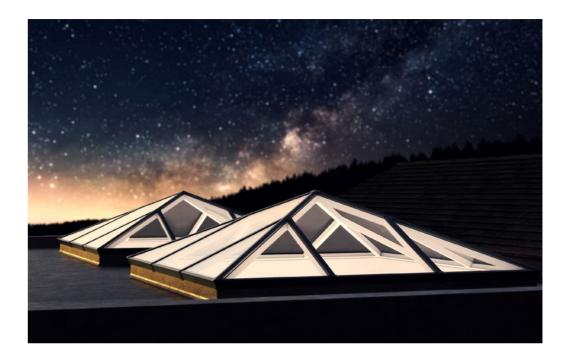

#### Flood your home in light with our ultra secure, thermally efficient lanterns

Choosing the right roof lantern for your home is an important decision. They should let in the maximum amount of light, yet keep heat in your home and would be intruders out. Letting you enjoy more natural light and amazing night time views of the stars, while bringing a sense of space and tranquillity to your home. This is why we have designed the SI aluminium roof lantern from the ground up to meet your every need. Building on years of experience, we've incorporated many new innovative ideas to create a warmer, slimmer and much more secure roof lantern.

Secure, sustainable and stylish, the UK's most secure roof lantern

Thermlock<sup>®</sup> multi-chamber thermal technology helps keep heating bills low, while deep internal bars create an ultra strong structure for spans up to 3.2 x 6m without tie bars. Ultra low line aesthetics give a stylish architectural appearance, enhanced with hardwearing powder coated aluminium inside and out. Security is also built into the heart of every SI lantern, helping protect you and your home.