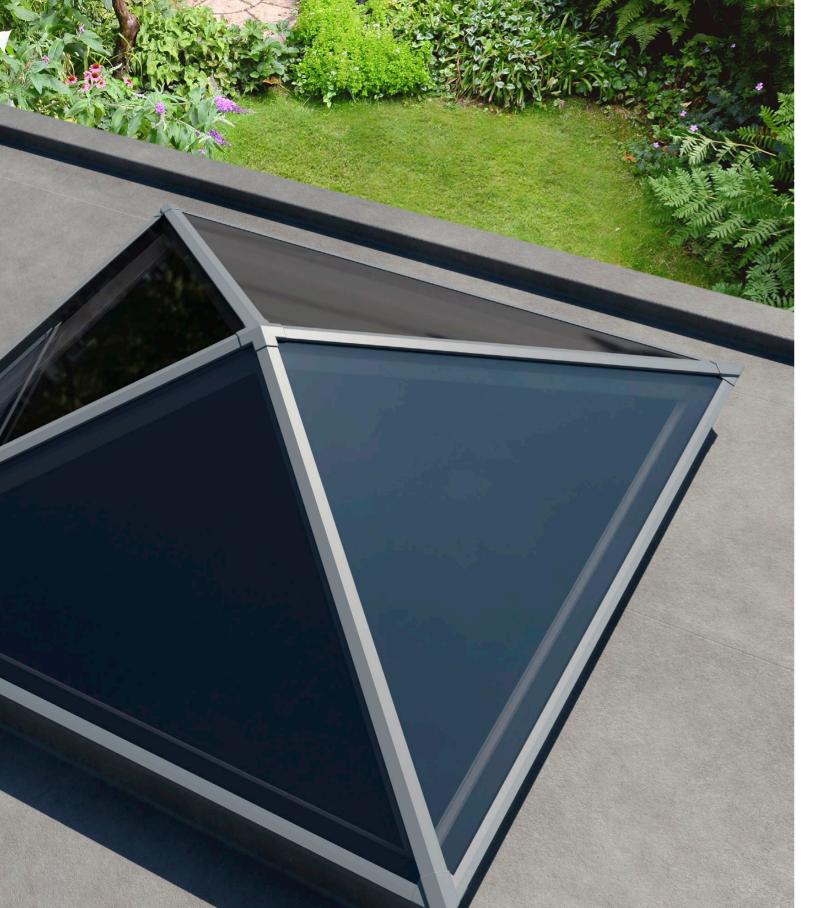

## With a wide range of styles and sizes to suit every project

Sheerline aluminium roof lanterns are available in a choice of 10 styles from square 'pyramid' designs to grander options suitable for larger 'orangery' style installations. Maximum sizes range from 2.4 up to an impressive 6m long, all set at a 25° pitch and all weather rated for the whole of the UK\*.