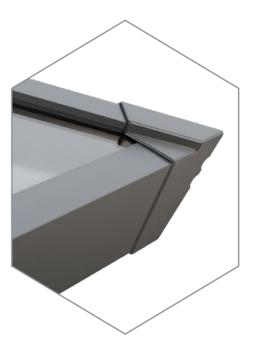

Slim, consistent 50mm rafter, hip and ridge sightlines maximise the light flooding into your home, creating bright, airy interiors and banishing gloom. The SI lantern also features ultra low line aesthetics so rafter and hip top caps sit close to the glazing level on the exterior, creating a sleek modern look. Completing this refined architectural

appearance our corner and rafter end caps run perfectly in line with the perimeter of the lantern, so no unsightly angles jut out to spoil the perfect lines of this outstandingly beautiful highperformance aluminium lantern. Leaving you with the ideal balance of understated refinement, contemporary looks and exacting quality standards.