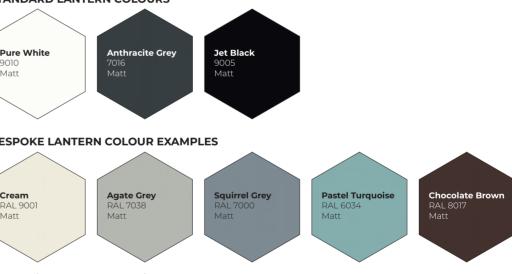

## All available in a range of colours to suit every home and interior

Sheerline lanterns are available in three standard powder coated colours, with the option of choosing a different colour for the interior to help you

#### STANDARD LANTERN COLOURS

create the look that is perfect for your property. Bespoke colours can also be ordered to accent, or match your particular project requirements.

Please note; due to the nature of the manufacturing process and the differences in the methods used to represent these colours in print or on screen we cannot guarantee an exact colour match with the colours shown. The RAL colour references are also provided as a guide only.