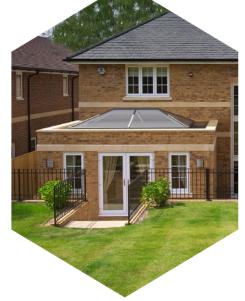

## With a wide range of styles and sizes to suit every project

Sheerline aluminium roof lanterns are available in a choice of 10 styles from square 'pyramid' designs to grander options suitable for larger 'orangery' style installations. Maximum sizes range from 2.4 up to an impressive 6m long, all set at a 25° pitch and all weather rated for the whole of the UK\*.