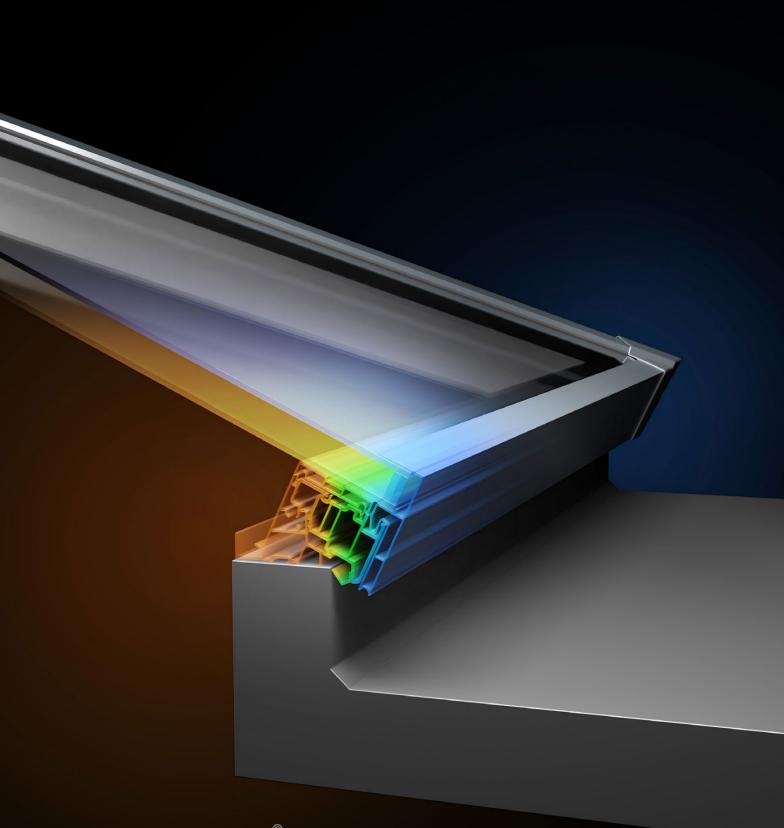

Secure, sustainable and stylish, the UK's most secure roof lantern

Thermlock<sup>®</sup> multi-chamber thermal technology helps keep heating bills low, while deep internal bars create an ultra strong structure for spans up to 3.2 x 6m without tie bars. Ultra low line aesthetics give a stylish architectural appearance, enhanced with hardwearing powder coated aluminium inside and out. Security is also built into the heart of every SI lantern, helping protect you and your home.

## The UK's most secure lantern, keeps you and your home safe

The innovative construction of the SI system eliminates the security weaknesses of traditional lantern designs. Features such as anti-tamper screws, enclosed anti-tamper glazing, security tape and our patent pending glass lock, alongside our unique high security ridge end, ensure there isn't an easy way to enter your property

### Whatever the weather Thermlock<sup>®</sup> technology helps keep you comfortable and heating bills lower

The SI lantern combines aluminium's clean lines with exceptional thermal performance and features our innovative Thermlock<sup>®</sup> multi-chamber technology to keep you and your property well insulated against the worst of the UK weather. This coupled to high performance 28mm glazing means our lantern roofs offer class leading thermal performance, far superior to traditional polyamide systems based around 24mm glazing. A unique co-extruded perimeter seal also ensures draughts and rain are kept safely outside. 28mm glazing also allows acoustic dampening glass to be fitted if required.

SI lanterns also feature an integral LED light channel around the perimeter of the roof – giving you an easy way to add mood lighting and add the final touch of individuality to your interior.