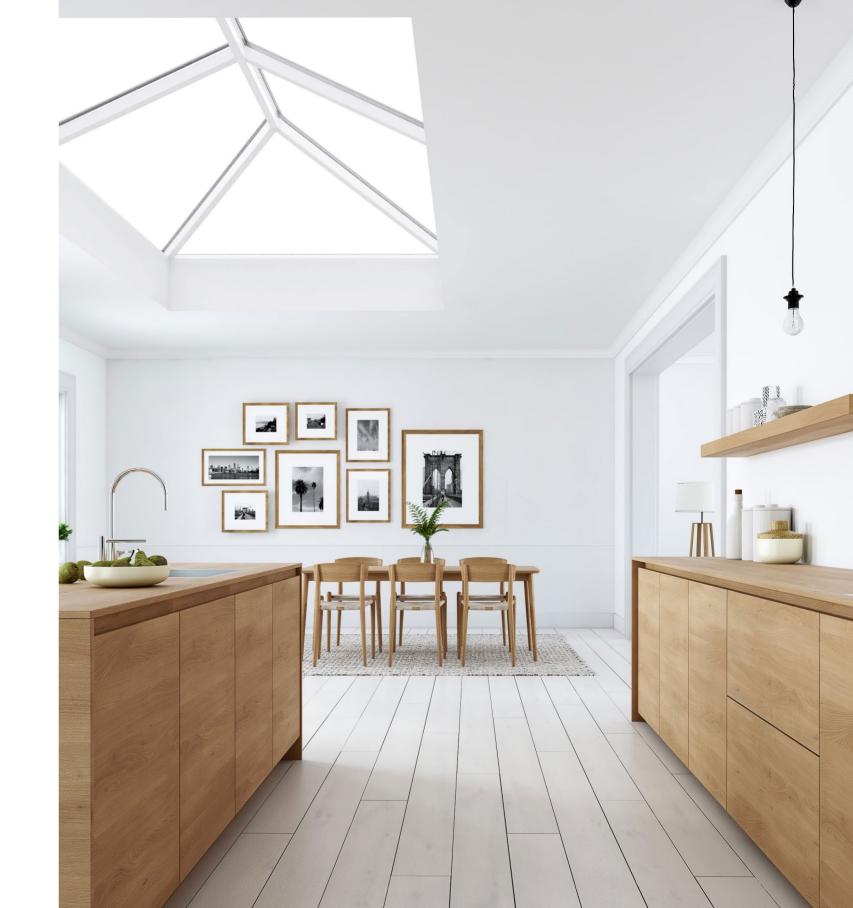

Slim, consistent 50mm rafter, hip and ridge sightlines maximise the light flooding into your home, creating bright, airy interiors and banishing gloom. The SI lantern also features ultra low line aesthetics so rafter and hip top caps sit close to the glazing level on the exterior, creating a sleek modern look. Completing this refined architectural

appearance our corner and rafter end caps run perfectly in line with the perimeter of the lantern, so no unsightly angles jut out to spoil the perfect lines of this outstandingly beautiful highperformance aluminium lantern. Leaving you with the ideal balance of understated refinement, contemporary looks and exacting quality standards.