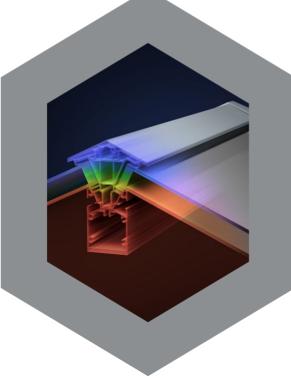

Secure, sustainable and stylish, the UK's most secure roof lantern

Thermlock<sup>®</sup> multi-chamber thermal technology helps keep heating bills low, while deep internal bars create an ultra strong structure for spans up to 3.2 x 6m without tie bars. Ultra low line aesthetics give a stylish architectural appearance, enhanced with hardwearing powder coated aluminium inside and out. Security is also built into the heart of every SI lantern, helping protect you and your home.

## The UK's most secure lantern, keeps you and your home safe

The innovative construction of the SI system eliminates the security weaknesses of traditional lantern designs. Features such as anti-tamper screws, enclosed anti-tamper glazing, security tape and our patent pending glass lock, alongside our unique high security ridge end, ensure there isn't an easy way to enter your property

### Whatever the weather Thermlock<sup>®</sup> technology helps keep you comfortable and heating bills lower

The SI lantern combines aluminium's clean lines with exceptional thermal performance and features our innovative Thermlock<sup>®</sup> multi-chamber technology to keep you and your property well insulated against the worst of the UK weather. This coupled to high performance 28mm glazing means our lantern roofs offer class leading thermal performance, far superior to traditional polyamide systems based around 24mm glazing. A unique co-extruded perimeter seal also ensures draughts and rain are kept safely outside. 28mm glazing also allows acoustic dampening glass to be fitted if required.

SI lanterns also feature an integral LED light channel around the perimeter of the roof – giving you an easy way to add mood lighting and add the final touch of individuality to your interior.