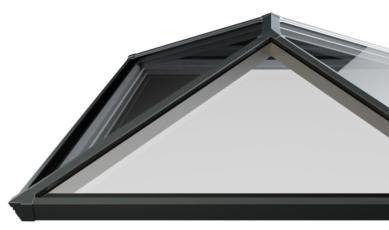

Slim, consistent 50mm rafter, hip and ridge sightlines maximise the light flooding into your home, creating bright, airy interiors and banishing gloom. The SI lantern also features ultra low line aesthetics so rafter and hip top caps sit close to the glazing level on the exterior, creating a sleek modern look. Completing this refined architectural

appearance our corner and rafter end caps run perfectly in line with the perimeter of the lantern, so no unsightly angles jut out to spoil the perfect lines of this outstandingly beautiful highperformance aluminium lantern. Leaving you with the ideal balance of understated refinement, contemporary looks and exacting quality standards.