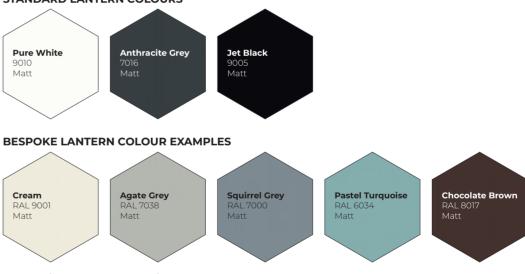

## All available in a range of colours to suit every home and interior

Sheerline lanterns are available in three standard powder coated colours, with the option of choosing a different colour for the interior to help you

#### STANDARD LANTERN COLOURS

create the look that is perfect for your property. Bespoke colours can also be ordered to accent, or match your particular project requirements.

Please note; due to the nature of the manufacturing process and the differences in the methods used to represent these colours in print or on screen we cannot guarantee an exact colour match with the colours shown. The RAL colour references are also provided as a guide only.