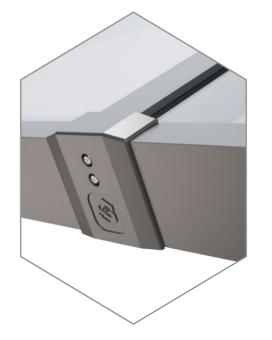

## The UK's most secure lantern, keeps you and your home safe

The innovative construction of the SI system eliminates the security weaknesses of traditional lantern designs. Features such as anti-tamper screws, enclosed anti-tamper glazing, security tape and our patent pending glass lock, alongside our unique high security ridge end, ensure there isn't an easy way to enter your property

via your flat roof lantern. All of these innovative features combine to make Sheerline's SI system the UK's most secure aluminium lantern roof". A laminate glass upgrade is also available for extra security if required. So if you are looking for a lantern that comes with extra peace of mind as standard – then we have you covered.