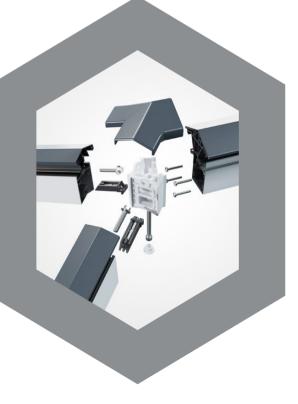

Secure, sustainable and stylish, the UK's most secure roof lantern

Thermlock<sup>®</sup> multi-chamber thermal technology helps keep heating bills low, while deep internal bars create an ultra strong structure for spans up to 3.2 x 6m without tie bars. Ultra low line aesthetics give a stylish architectural appearance, enhanced with hardwearing powder coated aluminium inside and out. Security is also built into the heart of every SI lantern, helping protect you and your home.

Slim, consistent 50mm rafter, hip and ridge sightlines maximise the light flooding into your home, creating bright, airy interiors and banishing gloom. The SI lantern also features ultra low line aesthetics so rafter and hip top caps sit close to the glazing level on the exterior, creating a sleek modern look. Completing this refined architectural

appearance our corner and rafter end caps run perfectly in line with the perimeter of the lantern, so no unsightly angles jut out to spoil the perfect lines of this outstandingly beautiful highperformance aluminium lantern. Leaving you with the ideal balance of understated refinement, contemporary looks and exacting quality standards.