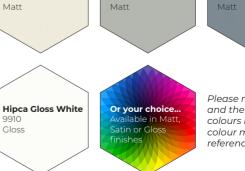

## All available in a range of colours to suit every home and interior

Sheerline lanterns are available in three standard powder coated colours, with the option of choosing a different colour for the interior to help you

#### STANDARD LANTERN COLOURS

create the look that is perfect for your property. Bespoke colours can also be ordered to accent, or match your particular project requirements.

Please note; due to the nature of the manufacturing process and the differences in the methods used to represent these colours in print or on screen we cannot guarantee an exact colour match with the colours shown. The RAL colour references are also provided as a guide only.