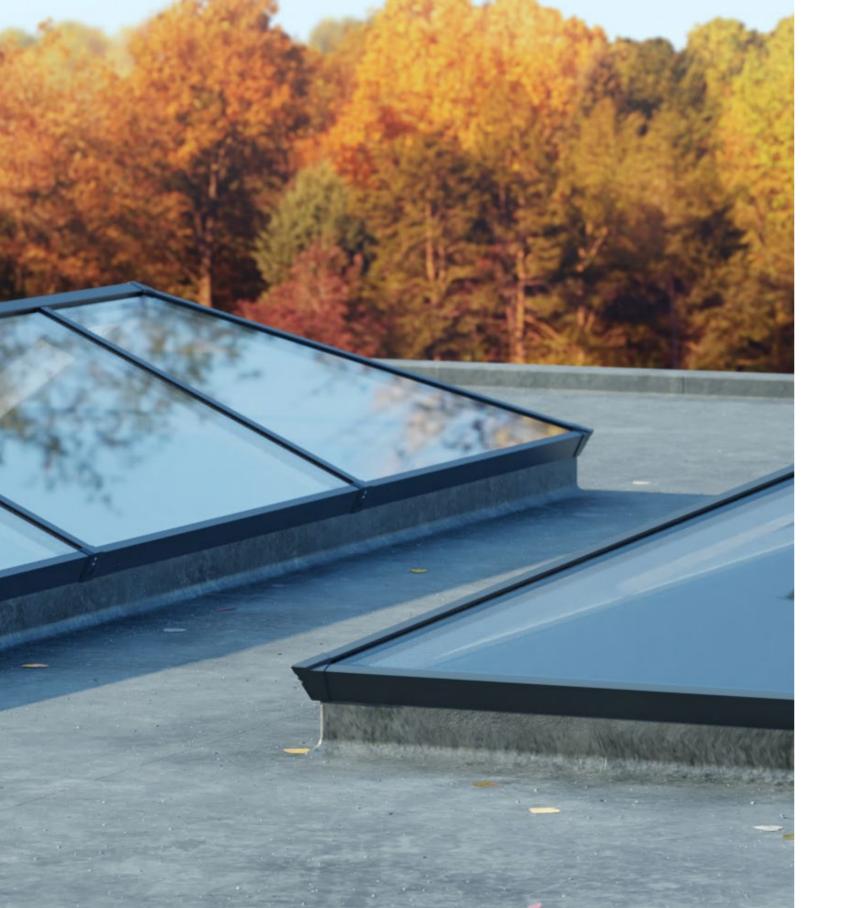

## With a wide range of styles and sizes to suit every project

Sheerline aluminium roof lanterns are available in a choice of 10 styles from square 'pyramid' designs to grander options suitable for larger 'orangery' style installations. Maximum sizes range from 2.4 up to an impressive 6m long, all set at a 25° pitch and all weather rated for the whole of the UK\*.