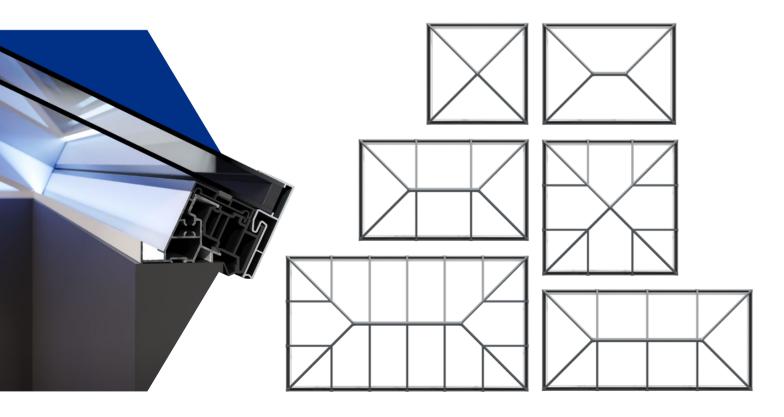

## With a wide range of styles and sizes to suit every project

Sheerline aluminium roof lanterns are available in a choice of 10 styles from square 'pyramid' designs to grander options suitable for larger 'orangery' style installations. Maximum sizes range from 2.4 up to an impressive 6m long, all set at a 25° pitch and all weather rated for the whole of the UK\*.