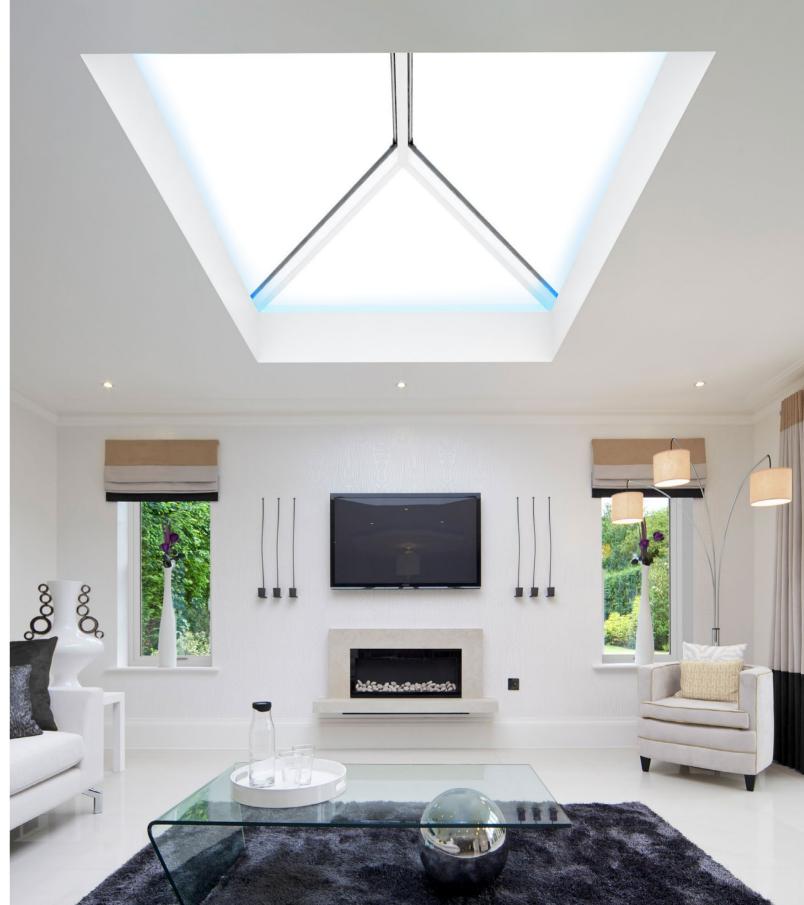

Slim, consistent 50mm rafter, hip and ridge sightlines maximise the light flooding into your home, creating bright, airy interiors and banishing gloom. The SI lantern also features ultra low line aesthetics so rafter and hip top caps sit close to the glazing level on the exterior, creating a sleek modern look. Completing this refined architectural

appearance our corner and rafter end caps run perfectly in line with the perimeter of the lantern, so no unsightly angles jut out to spoil the perfect lines of this outstandingly beautiful highperformance aluminium lantern. Leaving you with the ideal balance of understated refinement, contemporary looks and exacting quality standards.

SI lanterns also feature an integral LED light channel around the perimeter of the roof – giving you an easy way to add mood lighting and add the final touch of individuality to your interior.