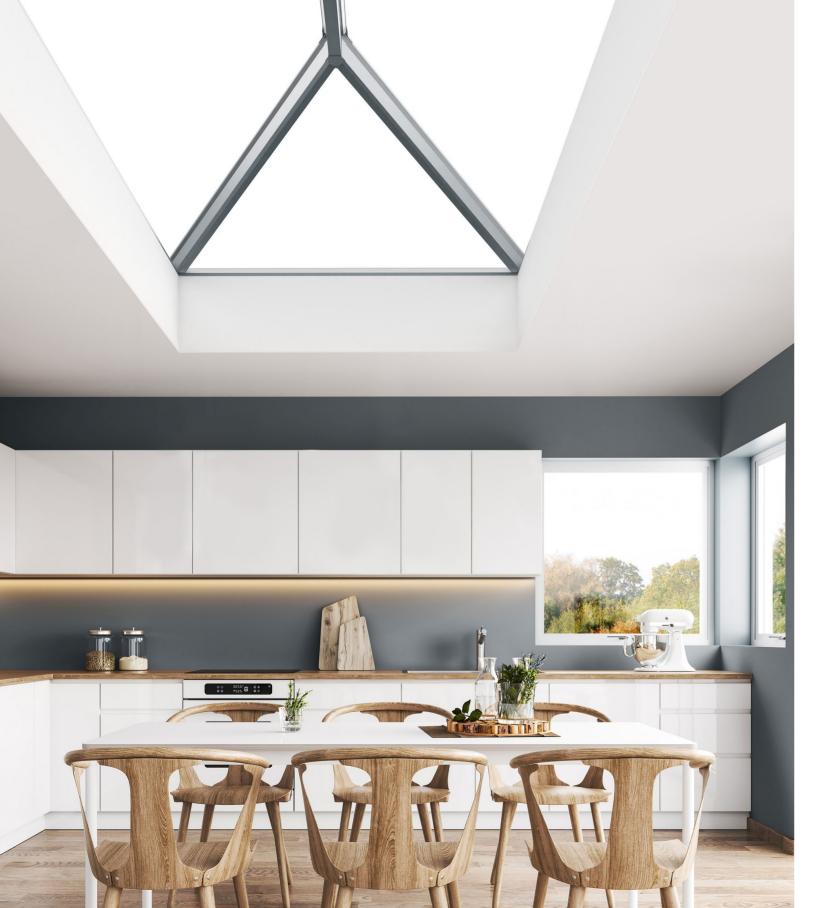

The UK's most secure, sustainable and stylish roof lantern

#### Flood your home in light with our ultra secure, thermally efficient lanterns

Choosing the right roof lantern for your home is an important decision. They should let in the maximum amount of light, yet keep heat in your home and would be intruders out. Letting you enjoy more natural light and amazing night time views of the stars, while bringing a sense of space and tranquillity to your home. This is why we have designed the SI aluminium roof lantern from the ground up to meet your every need. Building on years of experience, we've incorporated many new innovative ideas to create a warmer, slimmer and much more secure roof lantern.

Secure, sustainable and stylish, the UK's most secure roof lantern

Thermlock<sup>®</sup> multi-chamber thermal technology helps keep heating bills low, while deep internal bars create an ultra strong structure for spans up to 3.2 x 6m without tie bars. Ultra low line aesthetics give a stylish architectural appearance, enhanced with hardwearing powder coated aluminium inside and out. Security is also built into the heart of every SI lantern, helping protect you and your home.

Slim, consistent 50mm rafter, hip and ridge sightlines maximise the light flooding into your home, creating bright, airy interiors and banishing gloom. The SI lantern also features ultra low line aesthetics so rafter and hip top caps sit close to the glazing level on the exterior, creating a sleek modern look. Completing this refined architectural

appearance our corner and rafter end caps run perfectly in line with the perimeter of the lantern, so no unsightly angles jut out to spoil the perfect lines of this outstandingly beautiful highperformance aluminium lantern. Leaving you with the ideal balance of understated refinement, contemporary looks and exacting quality standards.